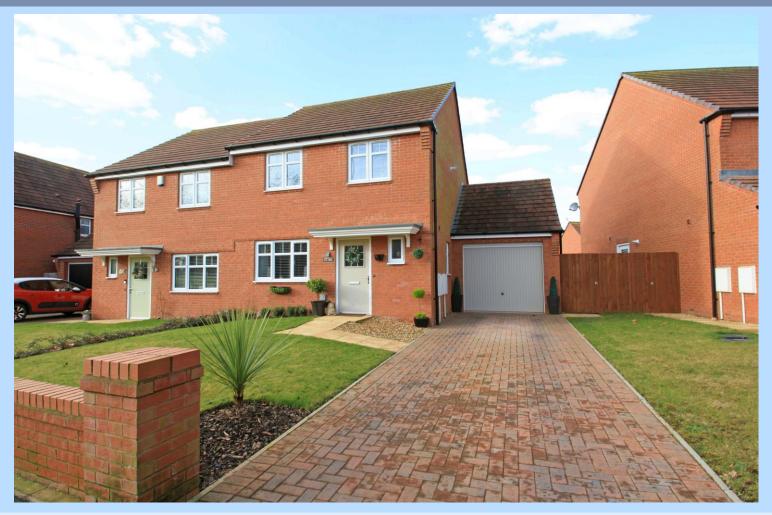

## 17 York Road, Priorslee, Telford, Shropshire, TF2 9UU

Perfectly presented, spacious Three Bedroom Semi Detached property with driveway, garage and enclosed garden.

Providing approximately 97.8 sq metres (1052.8 sq feet) of living space Located within the much sought after residential area of Priorslee with local doctors, dentist, pharmacy and shops nearby. Holy Trinity Academy, Priorslee primary and Redhill Primary school are all within easy reach. A short drive to the Telford Town Centre with a wealth of Shops, amenities and facilities, the Telford Train Station, excellent local road network connections and the M54 link. Ground floor: : Canopy entrance, hallway, ground floor wc, lounge, stylish and modern kitchen / dining room with French doors opening onto the rear patio and garden area. First floor: Main bedroom with ensuite shower room, second bedroom of good size and a third single bedroom, bathroom with shower over the bath, shower screen, gas central heating and double glazing. Garage, block paviour driveway, low wall enclosed front lawn area, side gated access to the rear enclosed garden with decorative features, lawn and patio area.