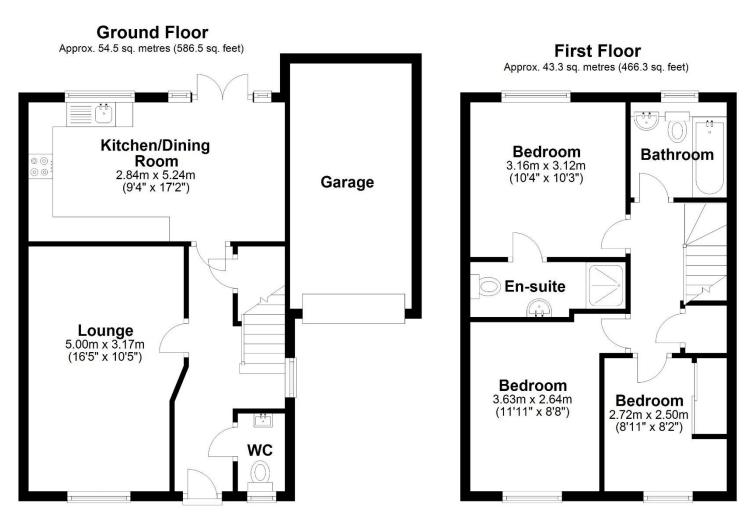

## 17 York Road, Priorslee, Telford, Shropshire, TF2 9UU

Perfectly presented, spacious Three Bedroom Semi Detached property with driveway, garage and enclosed garden.

Providing approximately 97.8 sq metres (1052.8 sq feet) of living space Located within the much sought after residential area of Priorslee with local doctors, dentist, pharmacy and shops nearby. Holy Trinity Academy, Priorslee primary and Redhill Primary school are all within easy reach. A short drive to the Telford Town Centre with a wealth of Shops, amenities and facilities, the Telford Train Station, excellent local road network connections and the M54 link. Ground floor: : Canopy entrance, hallway, ground floor wc, lounge, stylish and modern kitchen / dining room with French doors opening onto the rear patio and garden area. First floor: Main bedroom with ensuite shower room, second bedroom of good size and a third single bedroom, bathroom with shower over the bath, shower screen, gas central heating and double glazing. Garage, block paviour driveway, low wall enclosed front lawn area, side gated access to the rear enclosed garden with decorative features, lawn and patio area.

Sales 01952 641111

email: harwood@harwoodestates.com

Lettings 01952 505505

www.telfordestateagent.co.uk

Dean Millington Buisness Owner Harwood The Estate Agents (Wellington

Total area: approx. 97.8 sq. metres (1052.8 sq. feet)